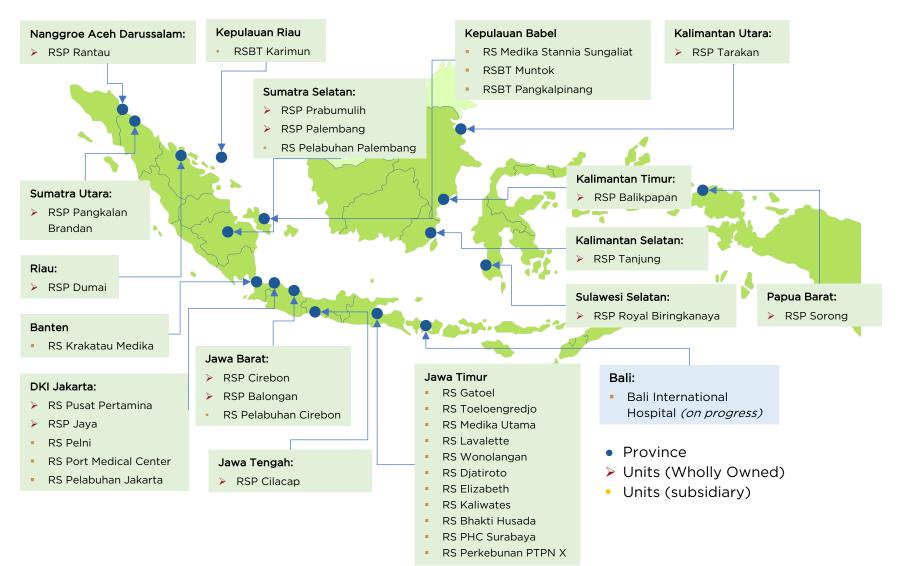

#### Pertamedika IHC Business Unit Hospital

- 1. RS Pusat Pertamina
- 2. RS Pertamina Jaya
- 3. RS Pertamina Balikpapan
- RS Pertamina Cirebon
- 5. RS Pertamina Pangkalan Brandan
- 6. RS Pertamina Palembang
- 7. RS Pertamina Prabumulih
- 8. RS Pertamina Tarakan
- 9. RS Pertamina Tanjung
- 10. RS Pertamina Sorong
- 11. RS Pertamina Cilacap
- 12. RS Pertamina Balongan
- 13. RS Pertamina Dumai
- 14. RS Pertamina Rantau
- RS Otak dan Jantung Pertamina Royal Biringkanaya

#### Subsidiary of Hospital Pertamedika IHC

- RS Pelni
- 2. RS Krakatau Medika
- 3. RS Bakti Timah Pangkalpinang
- 4. RS Medika Stania Sungailiat
- 5. RS Bakti Timah Muntok
- 6. RS Bakti Timah Karimun
- 7. RS Pelabuhan Jakarta
- 8. RS Pelabuhan Cirebon
- 9. RS Pelabuhan Palembang
- 10. RS Port Medical Center
- 11. RS PHC Surabaya
- 12. RS Gatoel
- 13. RS Toeloengredjo
- 14. RS Perkebunan Jember Klinik

- 15. RS Medika Utama
- 16. RS Lavalette
- 17. RS Wonolangan
- 18. RS Diatiroto
- 19. RS Elizabeth
- 20. RS Kaliwates
- 21. RS Bhakti Husada
- 22. Bali International Hospital