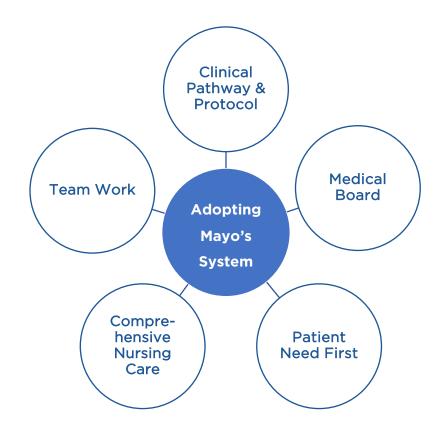

Land Area

16.000m<sup>2</sup>

**Building Site Area** 

Q4 2022 - Q1 2024

Construction

Grand Inna Bali Beach (GIBB) Area, Sanur, Bali Indonesia Land Collaboration with PT Hotel Indonesia Natura (HIN)

**Collaboration with Mayo Clinic since 2021 with Scope:** Culture, Governance,
Facility Design, Medical Service Plan,
Equipment Review, Staff Recruitment,
Quality & Safety

#### Collaboration With Mayo Clinic since 2021 with scope:

Culture, Governance, Facility Design, Medical Service Plan, Equipment Review, Staff Recruitment, Quality Assurance.