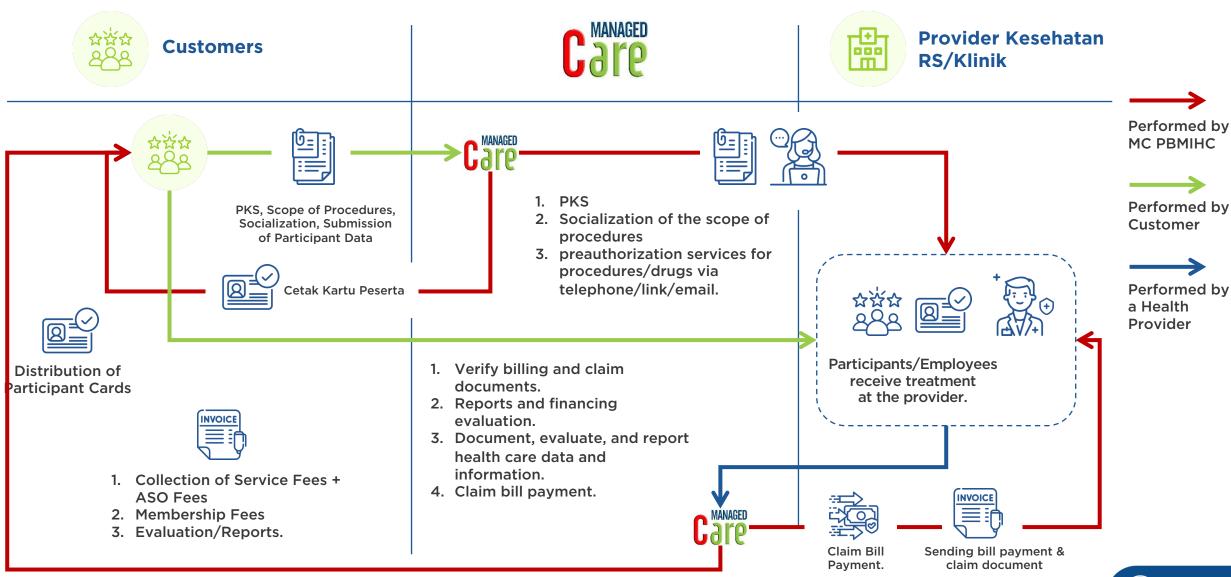

## Managed Care Pertamedika IHC

#### As a Third Party Administrator (TPA)

We have a health service product that integrates financing and providing health care in a system that manages costs, provides easy access for participants, so that the financing is efficient and effective, and appropriate.

#### **Payment Arrangement**

- 1. Administration Fee
  - Percentage of the total cost of participant health services at Provider Managed Care (Clinics/Hospitals).
  - The cost of health services at the clinic/hospital is paid by the insurance company.
- Membership
  Fee
- Fees for each participant/year.
- The cost of health services at the hospital/clinic is paid by the insurance company.

#### **Managed Care Benefits**

Family Doctor Based Primary Health Services

**Tiered Service System** 

Cashless

Home Clinic/PPK1 as "GATE KEEPER"

## The Advantage of Managed Care