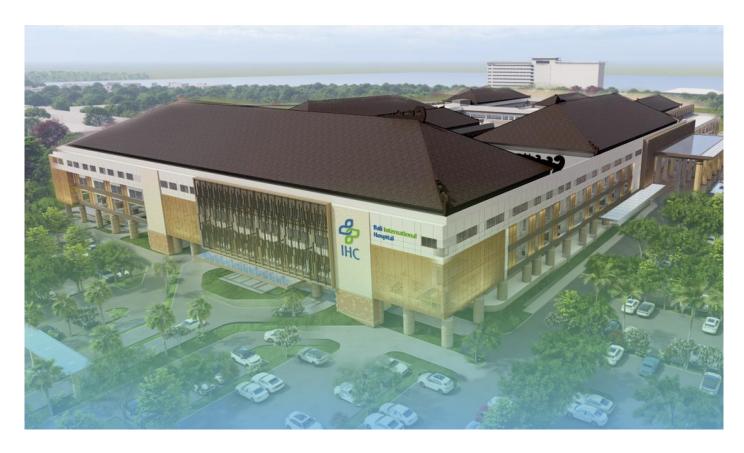

#### **New Project**

| Bali | International | Hospital  |
|------|---------------|-----------|
| Dan  | miternationa  | 110301641 |

| Location    | Bali    | Bed    | 226                              |
|-------------|---------|--------|----------------------------------|
| CoE         |         | • •    | ogy, Neurology,<br>thopoedy, MCU |
|             |         |        |                                  |
| Total Capex | USD 96M | Status | Construction                     |

## Bali International Hospital

**Facilities** 

236 Beds Radiotherapy Radiology Diagnostic Minimal Invasive Hemodialisys Class A

Hospital

62.000m<sup>2</sup>

Approximate Building

Area

50.000m<sup>2</sup>

Land Area

16.000m<sup>2</sup>

**Building Site Area** 

Q4 2022 - Q1 2024

Construction

Grand Inna Bali Beach (GIBB) Area, Sanur, Bali Indonesia Land Collaboration with PT Hotel Indonesia Natura (HIN)

**Collaboration with Mayo Clinic since 2021 with Scope:** Culture, Governance,
Facility Design, Medical Service Plan,
Equipment Review, Staff Recruitment,
Quality & Safety