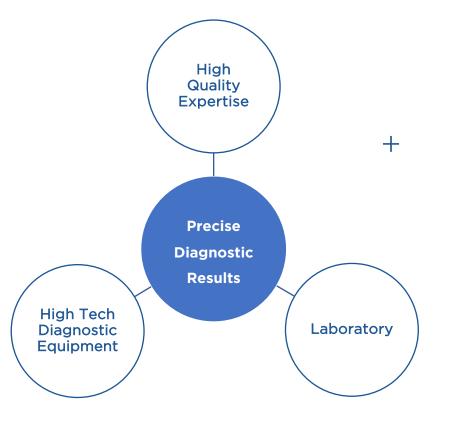

#### Covid-19 lab

Equipped with the COBAS SARS-CoV-2 Machine that provides reliable high-quality results Ability to carry out more than 2,000 tests/day